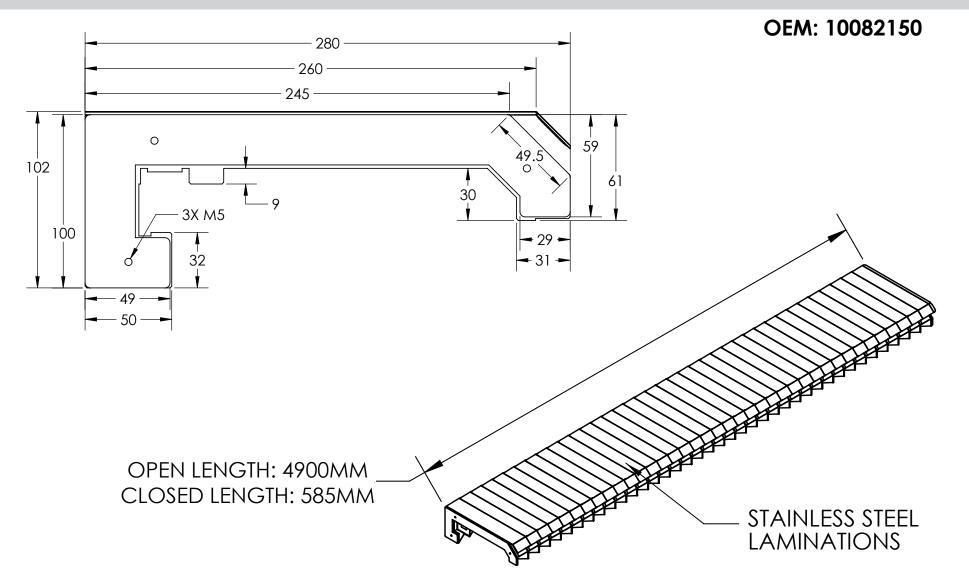

## **RBB244/RFR**

## DIMENSIONS IN MM

THIS DOCUMENT IS THE PROPERTY OF RICHARDSON ELECTRONICS, LTD. AND SHALL NOT BE COPIED REPRODUCED, USED IN THE MANUFACTURE OR SALE OF APPARATUS OR DISCLOSED TO OTHERS WITHOUT PERMISSION. Richardson Electronics, Ltd. 40W267 Keslinger Road LaFox, IL 60147 USA rellaser.com | laser@rell.com 1.800.348.5580 (USA & Canada) 1.630.208.2200 (International)